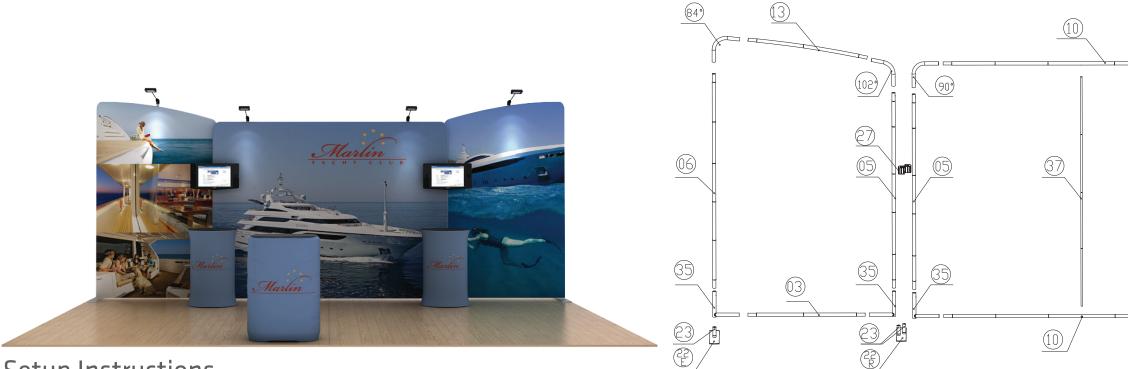

## Setup Instructions

1. Take all the parts out of the bags and lay them on the ground according to the assembly diagram.

2. Make sure that all the corresponding numbers are correct.

3. Now start pushing the pipes together until they firmly click, if difficult you can slightly twist the parts together to make the locking spring pop up on place.

4. Its time to get your hands cleaned as now you are ready to handle the printed fabric. Feed the fabric from the round edges of the frame, feed only a few feet, then stand the frame up then slide the fabric to the bottom, now close the Zipper.

5. You can set up the feet in the position that you want to erect the stand, lift the fabric panels and fit on the feet.

6. To lock the frames together you can use the "S" shaped brackets, they are designed tight so they lock well.

7. If you have a header in the kit you can fix to the top by using the clear plastic clips.

|      | Frame    | ;       |           | Frame    | )       |           | Frame    | ;       |     | Frame    | <b>)</b> |     | Frame    |         | Fra      | ne           | Т     | V kit   | S |
|------|----------|---------|-----------|----------|---------|-----------|----------|---------|-----|----------|----------|-----|----------|---------|----------|--------------|-------|---------|---|
| 102° | 2        |         | 90°       | 2        |         | (22)<br>E | 2        |         |     |          |          |     |          |         |          |              | 22.6" |         | ( |
| 84°  | 2        |         | 35        | 6        |         | 23        | 6        |         |     |          |          |     |          |         |          |              | 32"   |         | ( |
| 13   | 2        |         | 27)       | 2        |         | 10        | 2        |         |     |          |          |     |          |         |          |              | 40"   |         |   |
| 06   | 2        |         | (22)<br>R | 1        |         | 05        | 4        |         | /   |          |          |     |          |         |          |              |       |         |   |
| 37   | 1        |         | (22)      | 1        |         | 03        | 2        |         |     |          |          |     |          |         |          |              |       |         |   |
| NO.  | Quantity | Confirm | NO.       | Quantity | Confirm | NO.       | Quantity | Confirm | NO. | Quantity | Confirm  | NO. | Quantity | Confirm | NO. Quar | tity Confirm | NO.   | Confirm |   |