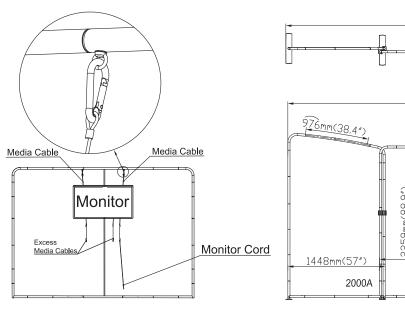

|               |                       |                                                   | 84)           |
|---------------|-----------------------|---------------------------------------------------|---------------|
|               |                       | (05)<br>(05)<br>(35)<br>(35)<br>(3)<br>(3)<br>(3) |               |
| 5735mm(       | 225.8″)               |                                                   |               |
| 2259mm(88.9*) | 2951mm(116.2<br>2000F | 976mm(38.4")<br>")<br>1448mm(57")<br>2000A        | 2447mm(96.3") |
| CA900         | g Case                | accessories                                       |               |
| CA500         |                       |                                                   |               |
| NO.           | Confirm               |                                                   |               |